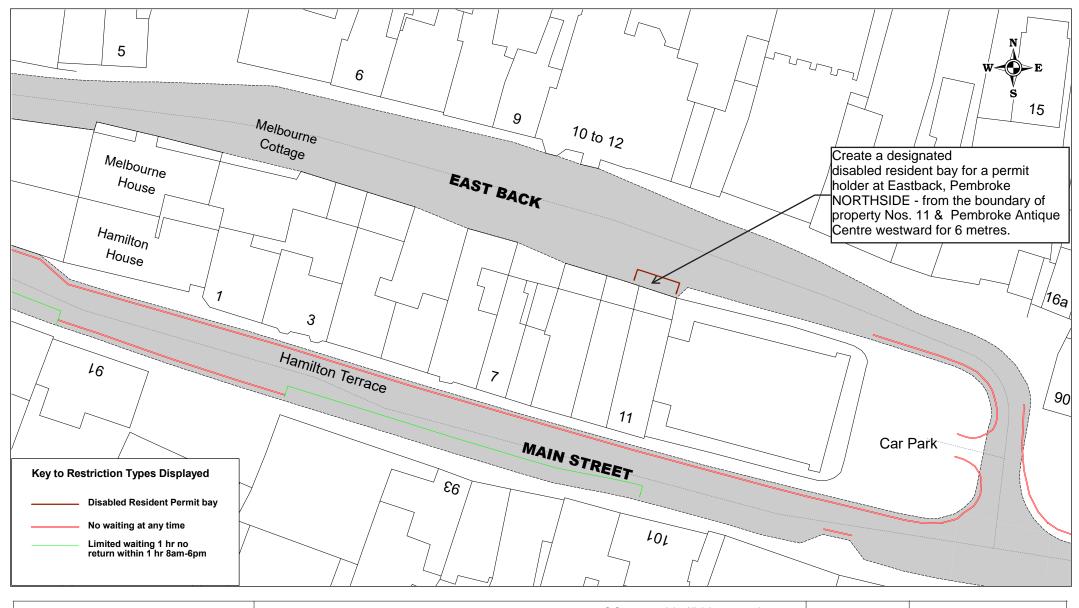

Neuadd y Sir, HWLFFORDD, Sir Benfro, SA61 TTP PROPOSED DISABLED RESIDENT BAY EASTBACK, PEMBROKE

| SCALE       | 1 : 500                 |
|-------------|-------------------------|
| DATE        | 01/07/2024              |
| DRAWING No. | A4 EASTBACK PEMBRKE.PDF |
| DRAWN BY    | CW                      |
|             |                         |