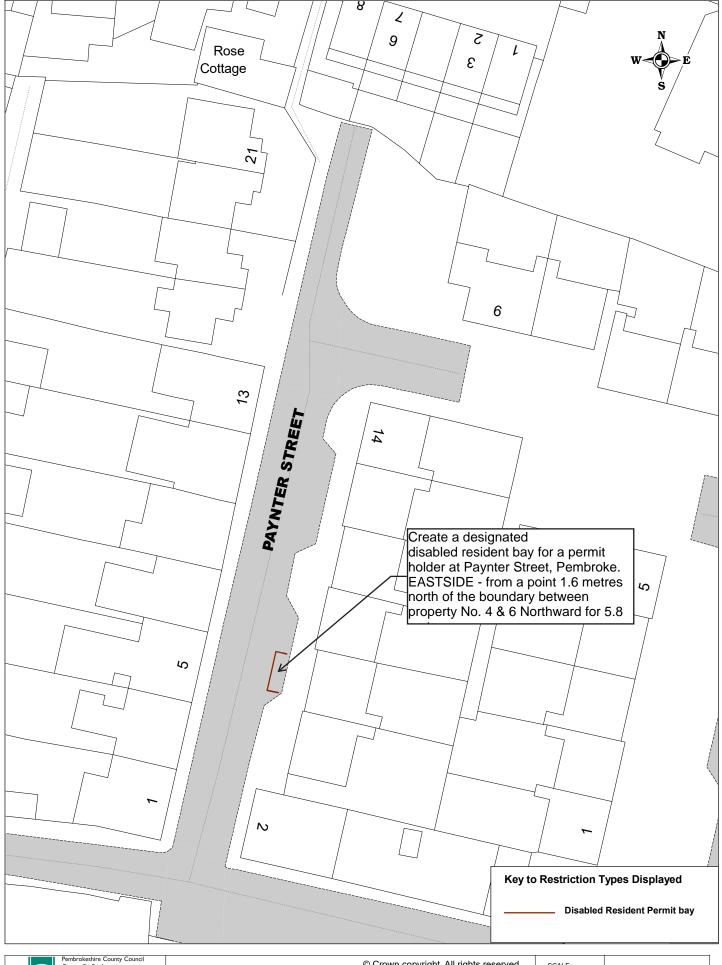

## ParkMap Version 7.5

PROPOSED DISABLED RESIDENT BAY PAYNTER STREET PEMBROKE

| SCALE       | 1 : 500                 |
|-------------|-------------------------|
| DATE        | 01/07/2024              |
| DRAWING No. | A4 PAYNTER ST Pembs.PDF |
| DRAWN BY    | CW                      |
|             |                         |