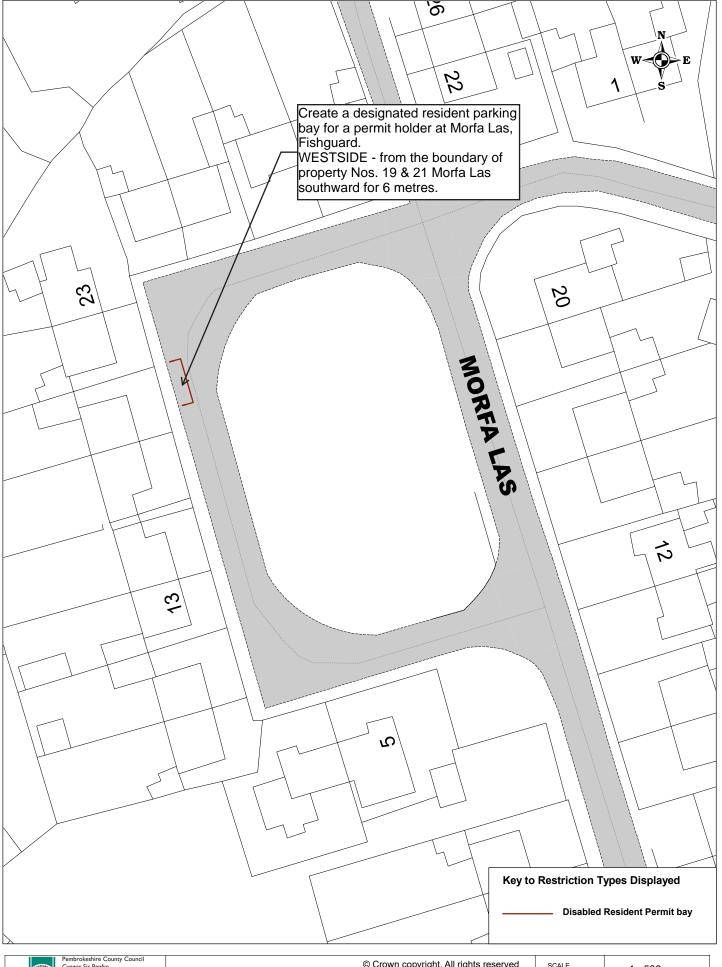

PROPOSED DISABLED RESIDENT BAY MORFA LAS FISHGUARD

| SCALE       | 1 : 500          |
|-------------|------------------|
| DATE        | 02/07/2024       |
| DRAWING No. | A4 Morfa Las.pdf |
| DRAWN BY    | CW               |
|             |                  |