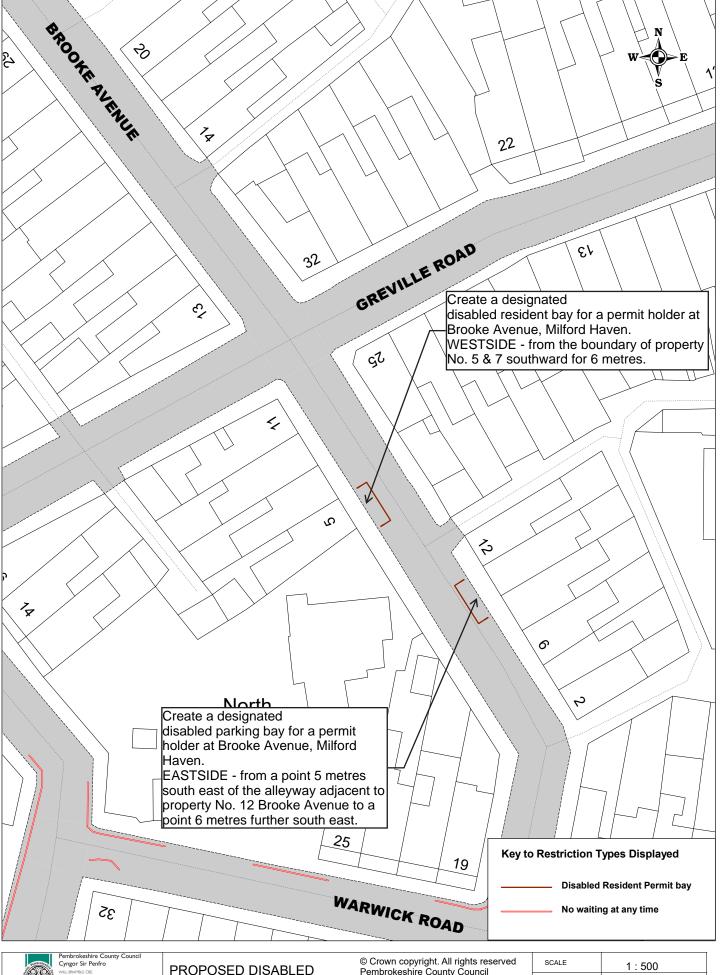

PROPOSED DISABLED **RESIDENT BAY BROOKE AVENUE** MILFORD HAVEN

| SCALE       | 1 : 500          |
|-------------|------------------|
| DATE        | 02/07/2024       |
| DRAWING No. | BROOKE AV MH.pdf |
| DRAWN BY    | CW               |
|             |                  |