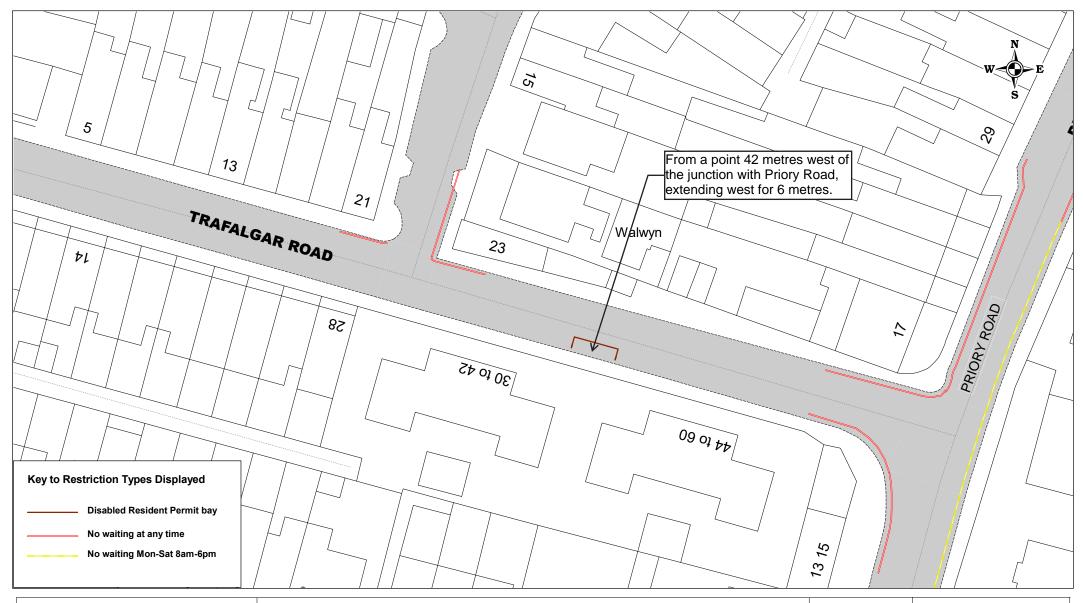

PROPOSED DISABLED RESIDENT BAY TRAFALGAR ROAD HAVERFORDWEST

| SCALE       | 1 : 750               |
|-------------|-----------------------|
| DATE        | 03/07/2024            |
| DRAWING No. | Trafalgar Road HW.Pdf |
| DRAWN BY    | CW                    |
|             |                       |