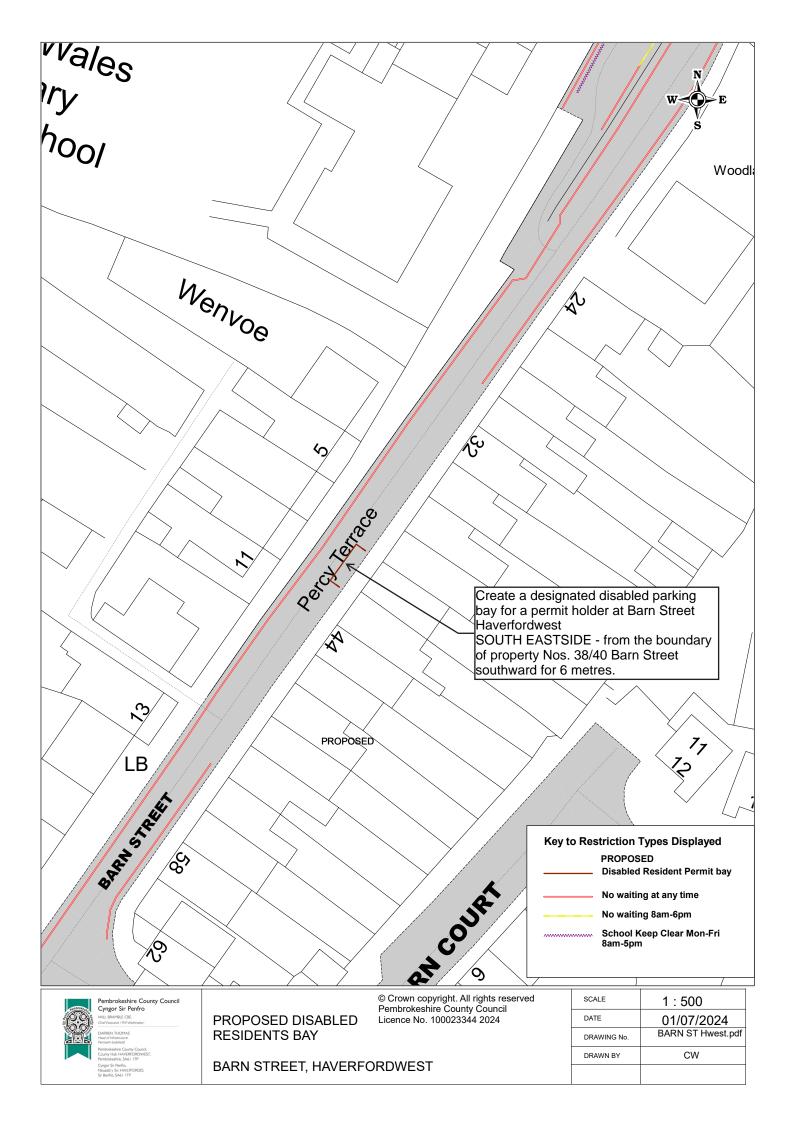

PROPOSED DISABLED RESIDENT BAY BARN STREET HAVERFORDWEST

| SCALE       | 1 : 500           |
|-------------|-------------------|
| DATE        | 02/07/2024        |
| DRAWING No. | A4 BARN ST HW.pdf |
| DRAWN BY    | CW                |
|             |                   |