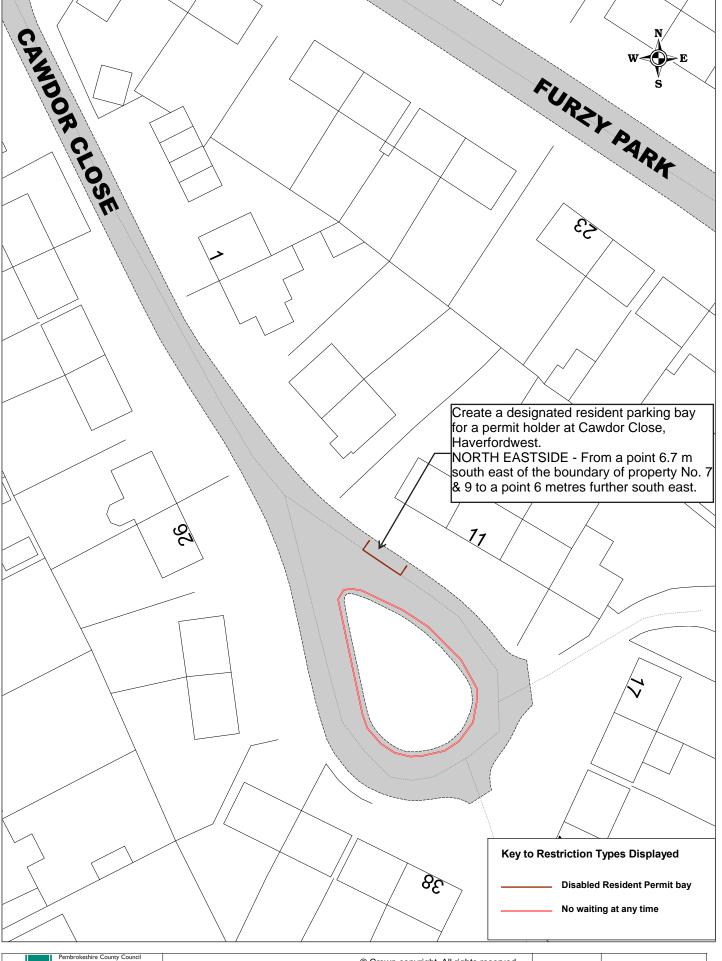

## ParkMap Version 7.5

PROPOSED DISABLED RESIDENT BAY CAWDOR CLOSE HAVERFORDWEST

| SCALE       | 1 : 500                |
|-------------|------------------------|
| DATE        | 02/07/2024             |
| DRAWING No. | A4 Cawdor Close HW.pdf |
| DRAWN BY    | CW                     |
|             |                        |