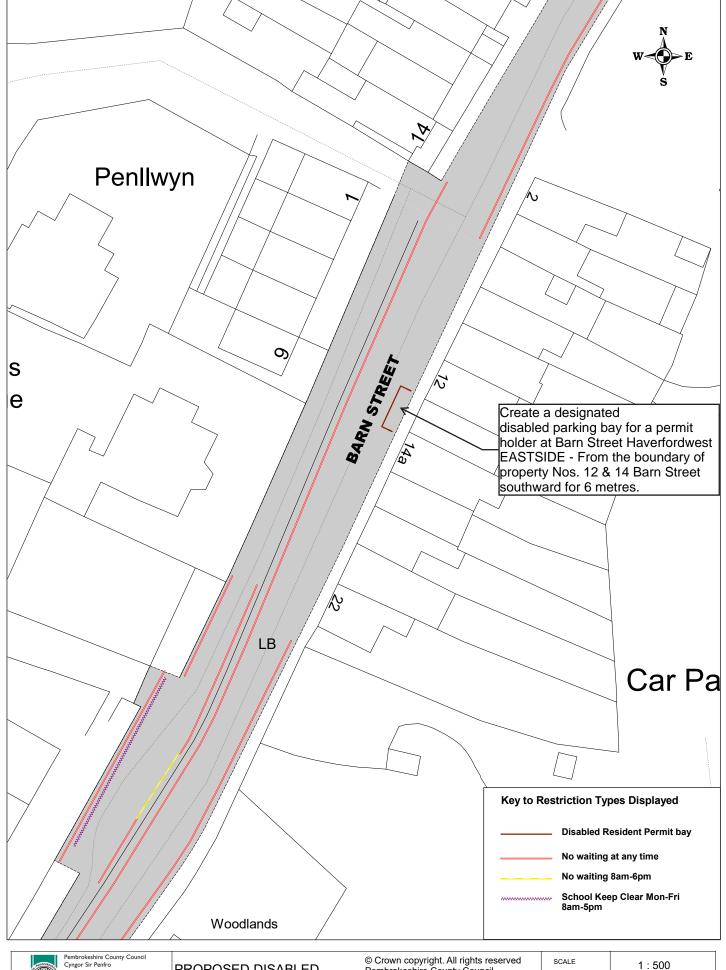

PROPOSED DISABLED RESIDENT BAY BARN STREET HAVERFORDWEST

| SCALE       | 1 : 500           |
|-------------|-------------------|
| DATE        | 02/07/2024        |
| DRAWING No. | A4 BARN ST HW.pdf |
| DRAWN BY    | CW                |
|             |                   |