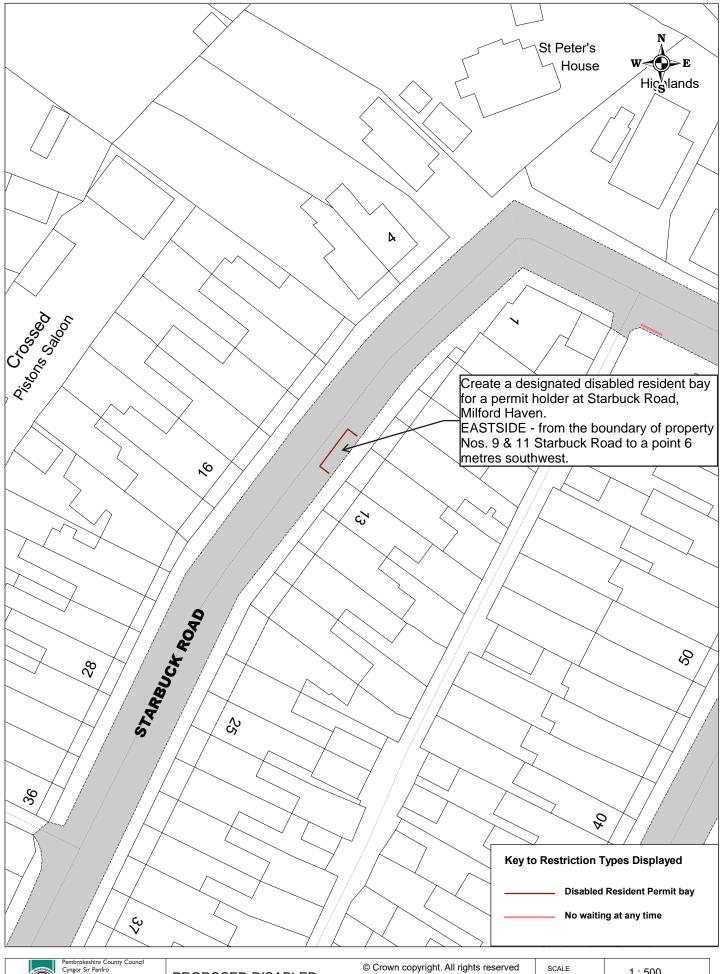

ParkMap Version 7.5

PROPOSED DISABLED RESIDENT BAY STARBUCK ROAD MILFORD HAVEN

| SCALE       | 1 : 500            |
|-------------|--------------------|
| DATE        | 01/07/2024         |
| DRAWING No. | STARBUCK RD MH.PDF |
| DRAWN BY    | CW                 |
|             |                    |