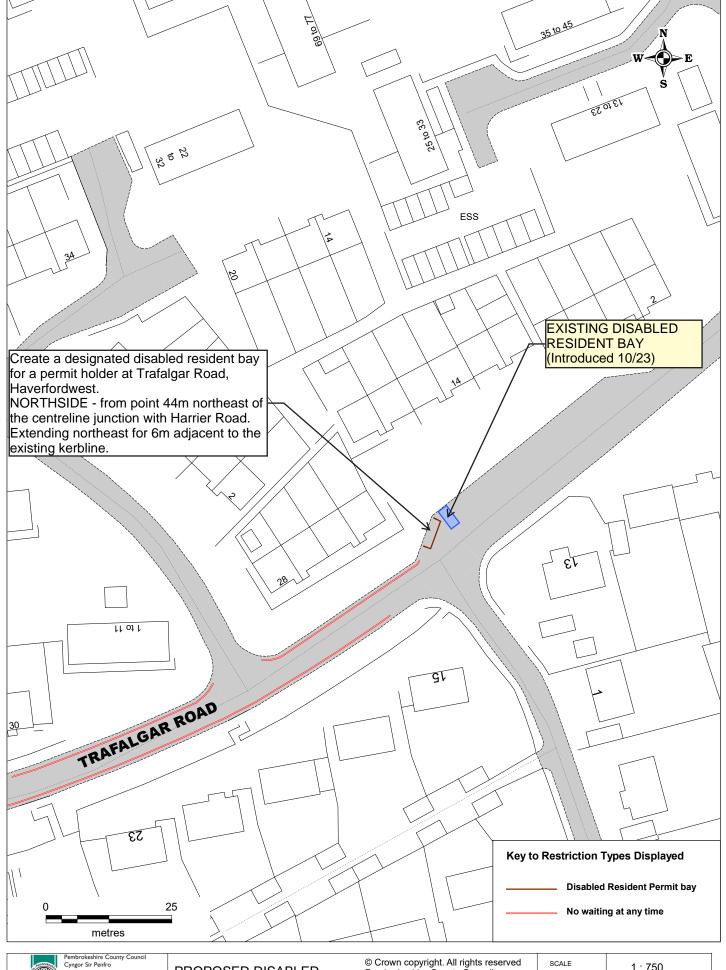

PROPOSED DISABLED RESIDENT BAY TRAFALGAR ROAD HAVERFORDWEST

| SCALE       | 1 : 750               |
|-------------|-----------------------|
| DATE        | 03/07/2024            |
| DRAWING No. | Trafalgar Road HW.Pdf |
| DRAWN BY    | CW                    |
|             |                       |